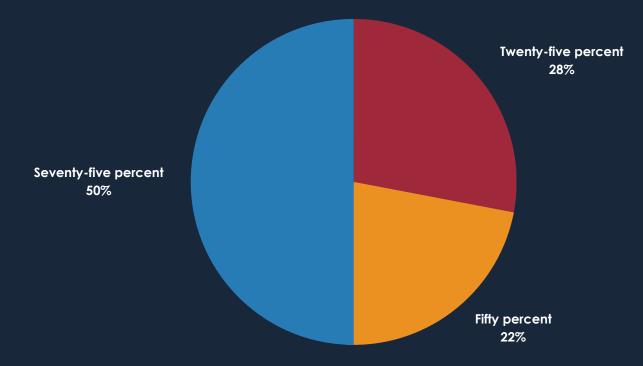

#### **POLLING**

What is the #1 reason for the failure of projects in your view?

Deliverable not as expected 47%