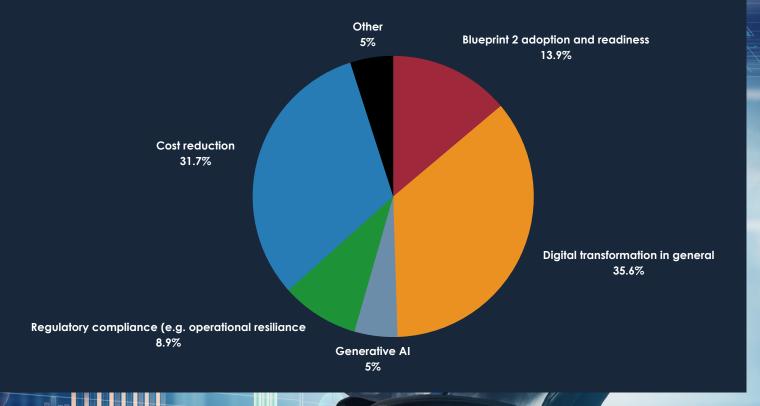

alking

Networking and Development

LMF runs good events

See vendors

### **Networking**

Keep updated Newest tech trends Innovation

Understanding current tec

The people GEN AI technology focus

Technical update opportunities

Blueprint 2 Stay up to date on London



POLLING Novidea Is it a challenge defining what the present is, with respect to being a modern broker?





POLLING Novidea Do you see being a "modernist" as a threat or an opportunity?



Opportunity 92%



#### **POLLING**



Are the challenges you face within your business due to "modernisation" or is it something else?





# Polling

# What is the desire of your organisation to adopt this new generative AI technology today?





#### **POLLING**



## What is the top transformation challenge facing your organisation?



#### **POLLING**

Bizzdesign

## What are the first words that come to mind when you consider your transformation challenges?

Resistance to change

reluctance Budget

People

## CostData

Expensive

Buy in Culture Technology adoption

Ability to take on change

Legacy

Speed Efficiency RtfLeadership

Change Benefit

Agree outcome

Rejection Extra work

**Impact Slow** 

Fear of failure

Value Realisation

Prioritisation

Time

Time

Accurate Resource

Accurate Resource

Standardisation

Hearts & minds

**Internal Alignment** 



#### **POLLING**

Objectivity
Part of Accenture

In the last two years, how many projects didn't meet all of the objectives?





#### **POLLING**



What is the #1 reason for the failure of projects in your view?



Deliverable not as expected 47%





#### **P