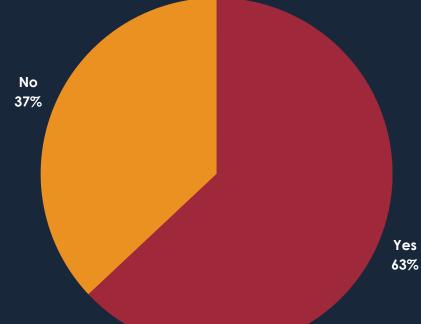

#### **POLLING**

Are the challenges you face within your business due to "modernisation" or is it something else?