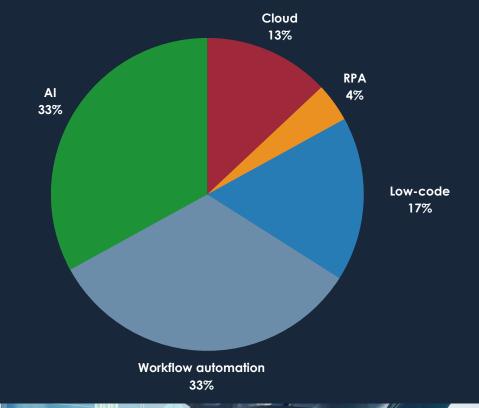

## What technologies are you most excited about implementing?

**POLLING** 

What did you enjoy most today about the summit - which part, topic format etc?