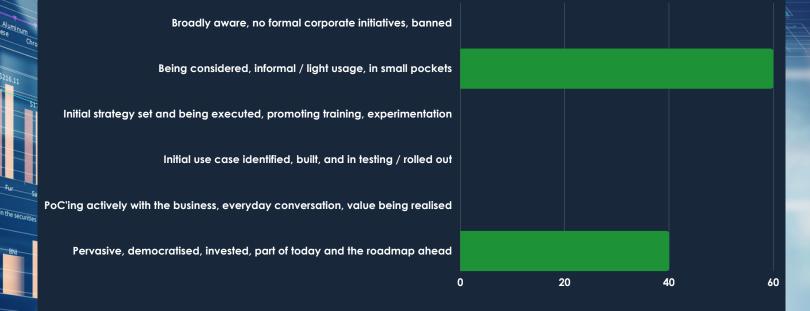

# What is the desire of your organisation to adopt this new generative AI technology today?